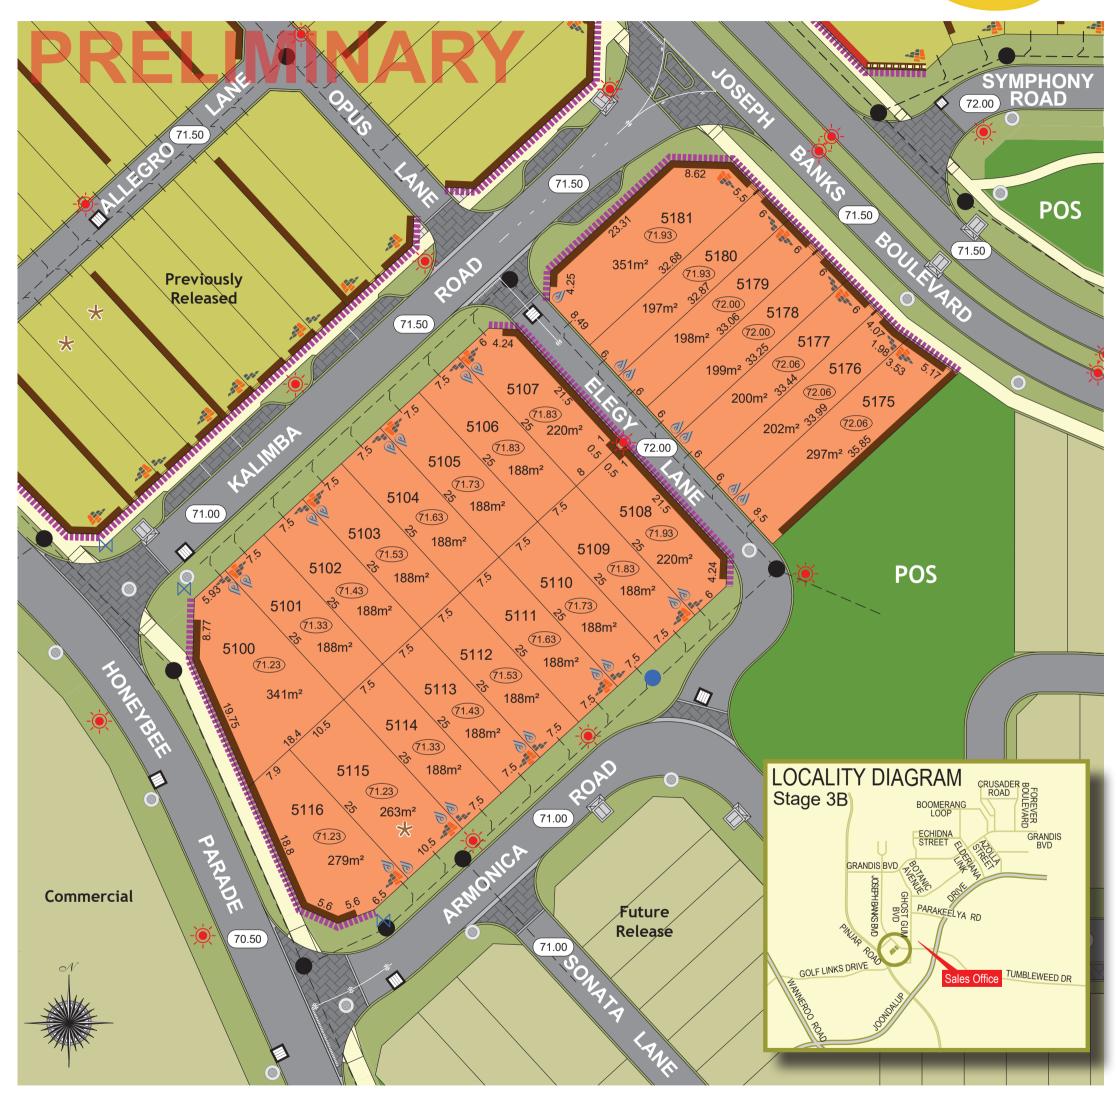

## Stage 3B Plan

All Enquiries 9485 1100 | codaliving.com.au

## LEGEND

RMD60 Lots

**Future Commercial** 

- Western Power Padmount Site
  - Western Power Housing Connection
- Street Light & Street Light Road Widening
- **Below Ground Service** Pit and connection
  - Water Connection
- Water Valve & Hydrant
- Brick Paving Silver
  - Brick Paving Charcoal
  - Footpaths
- Sewer Manhole & Housing Connection
  - Housing Authority Retained Lot
- **Restricted Access**

\*

4 T-

- NE Side Entry Pit Drainage Grate Drainage Manhole **Retaining Walls**
- (72.00) Lot Level
- Road Levels (72.50) at Design

Subject to Approvals and Survey. All Dimensions and Areas are subject to survey. The particulars on this brochure are supplied for identification purposes only and shall not be taken as a representation in any aspect on the part of the vendor or it's agents. Authorities should be consulted when services are contained within lot boundaries as building restrictions may apply. All retaining walls, services and associated easements are shown exaggerated for legibility.

Landscaping Cadastral, All and Engineering is subject to change and final design specifications.

All Street Names are PRELIMINARY and subject to Approval and may change without warning. All Trees are Indicative Only.