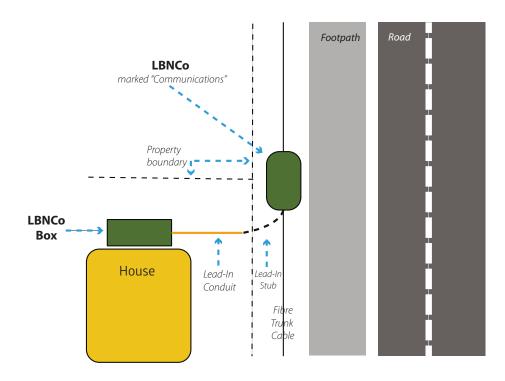

## CONNECTING YOUR HOME TO THE FIBRE NETWORK

This illustration shows how your home connect to the Fibre Network via a Lead-in Conduit. The Lead-In Conduit runs from the LBNCo 'pit' that is located near the boundary of your property to the side of your house (typically), next to the electrical meter box. It is the responsibility of the homeowner to provide a Lead-In Conduit, connected to the lead-in stub from the communications pit, in order to connect telecommunication services to your home. In most cases, your builder will install and connect the Lead-In Conduit as part of your home package.

## Connecting to the Lead-In Conduit

When LBNCo install the communications pit, a short section of the lead-in 'stub' is installed, which extends just inside your property, approximately 800mm from the dividing boundary. On an undeveloped lot, you might see this stub protruding from the ground. The lead-in conduit must be connected to, and run from this 'stub' to the side of your house adjacent to the meter box.