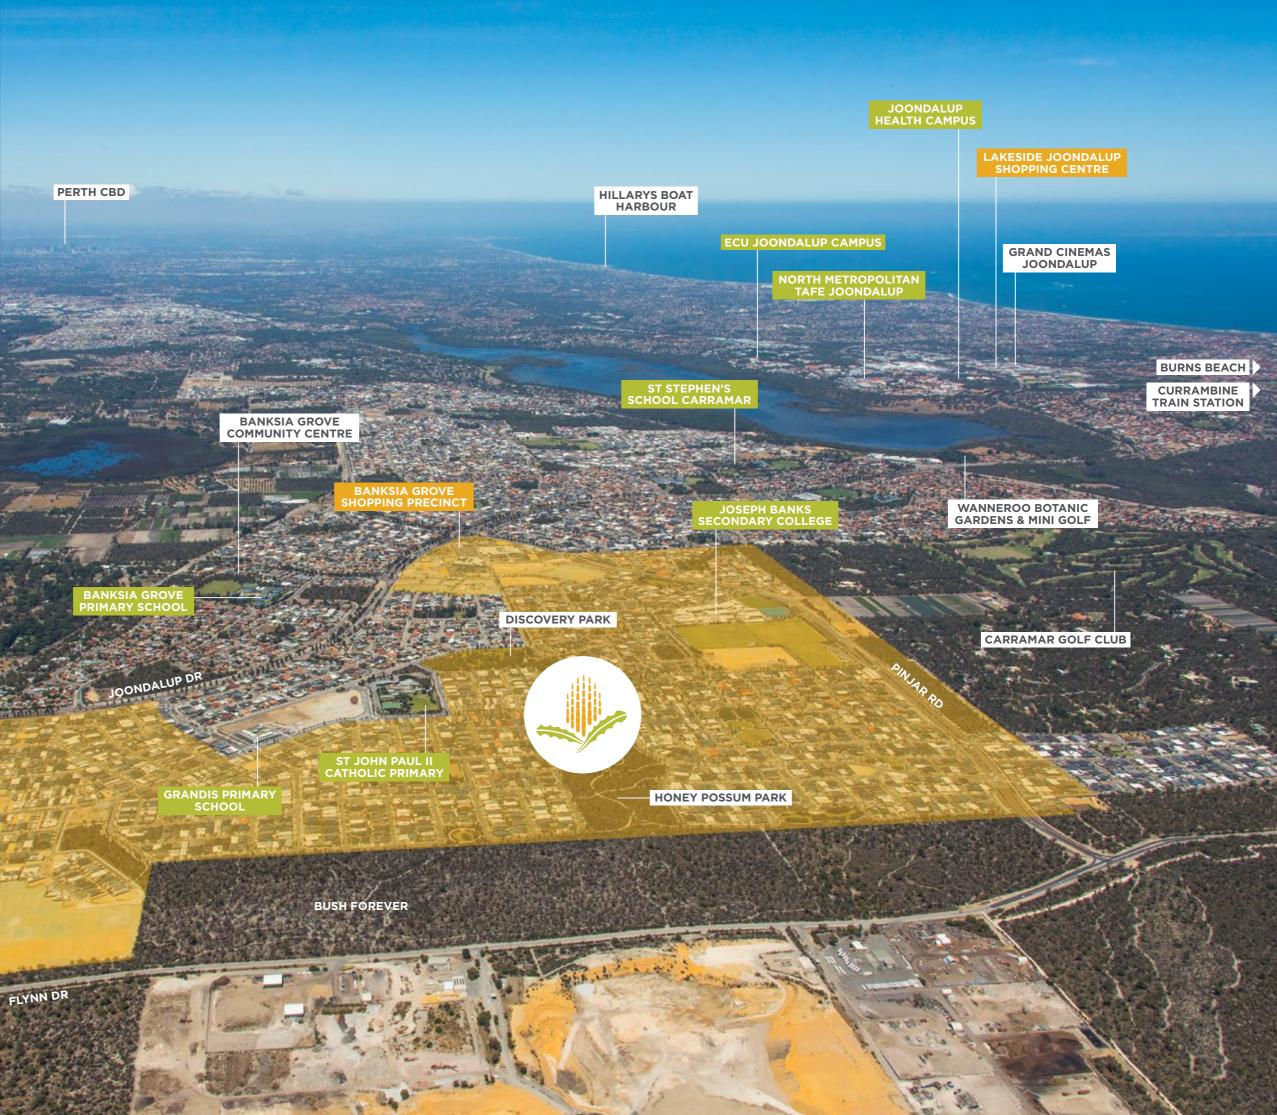

## EDUCATION SHOPPING ENTERTAINMENT & RECREATION

Located 30 minutes north west of the CBD and 15 minutes from the beach, Banksia Grove features a modern shopping precinct with major supermarkets, cafés, eateries, medical services, specialty stores and more.

You can also take advantage of excellent private or public schools, picturesque parklands, green open spaces, walking trails, cycle paths, natural amphitheatre and an adventure playground within the community.

Choose from a diverse variety of lots designed to suit traditional family homes, modern low-maintenance homes or contemporary terrace homes.

WANNEROO GOLF CLUB

FLYNN DR